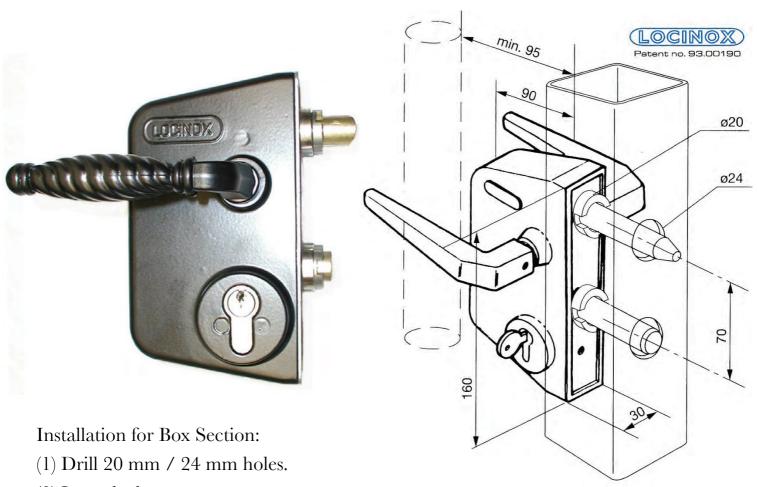

## LOCINOX LOCK

- (2) Insert lock.
- (3) Tighten concealed collar with spanner.
- (4) Insert grommets.

The gate can be predrilled prior to painting or galvanising and the lock fitted inside.

| Part No. | Size                         | Price (Each) |
|----------|------------------------------|--------------|
| LK 10    | To suit solid section 10 mm  |              |
| LK 30    | To suit box section 30/40 mm |              |