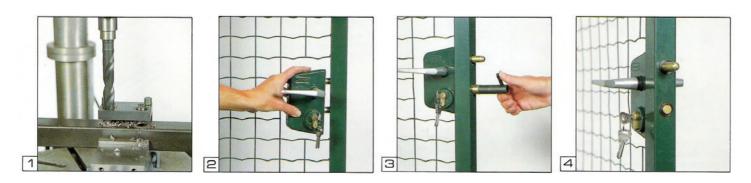

## LOCINOX LOCK

- (2) Insert lock.
- (3) Tighten concealed collar with spanner.
- (4) Insert grommets.

The gate can be predrilled prior to painting or galvanising and the lock fitted inside.

| Part No. | Size                         | Price (Each) |
|----------|------------------------------|--------------|
| LK 10    | To suit solid section 10 mm  |              |
| LK 30    | To suit box section 30/40 mm |              |