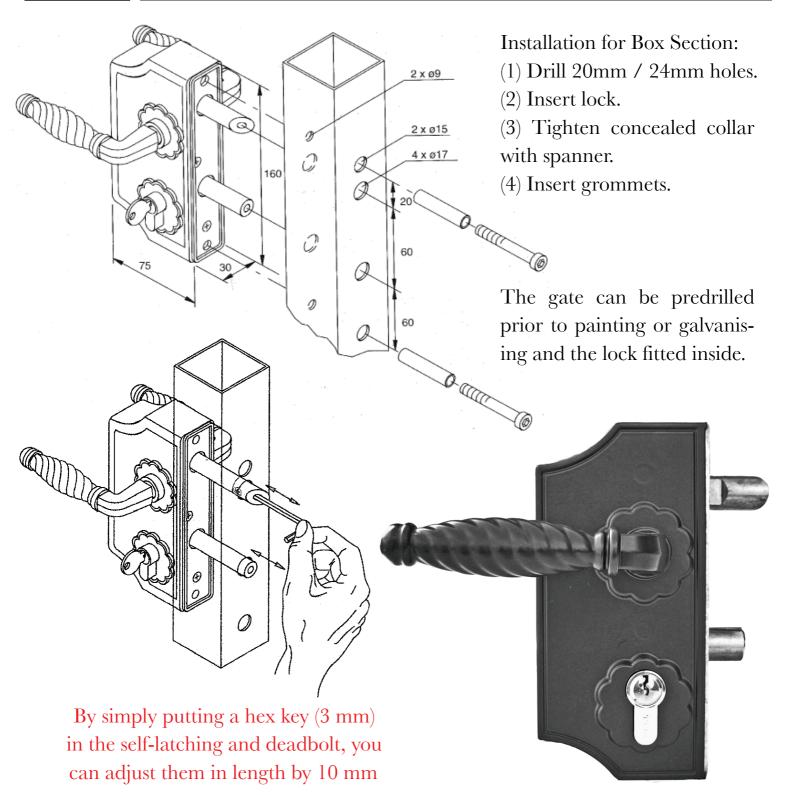

## LOCINOX LOCK

- (2) Insert lock.
- (3) Tighten concealed collar with spanner.
- (4) Insert grommets.

The gate can be predrilled prior to painting or galvanising and the lock fitted inside.

| Part No. | Size                         | Price (Each) |
|----------|------------------------------|--------------|
| LK 10    | To suit solid section 10 mm  |              |
| LK 30    | To suit box section 30/40 mm |              |